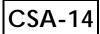

## Symptom:

(54) Noise generated by the power supply may be heard through the speakers. This problem may be caused by C904 being defective.

**Solution:** If the customer complains of this problem check C904 on the Main board and replace it if it is found to be defective. Note that the polarity indicator silkscreened on the board is incorrect. The capacitor must be installed with polarity opposite that which is silkscreened on the board.

| REF  | DESCRIPTION                               | PART NUMBER  |
|------|-------------------------------------------|--------------|
| C904 | CAPACITOR, ELECTROLYTIC,<br>1uF, 20%, 50V | 1-126-044-11 |